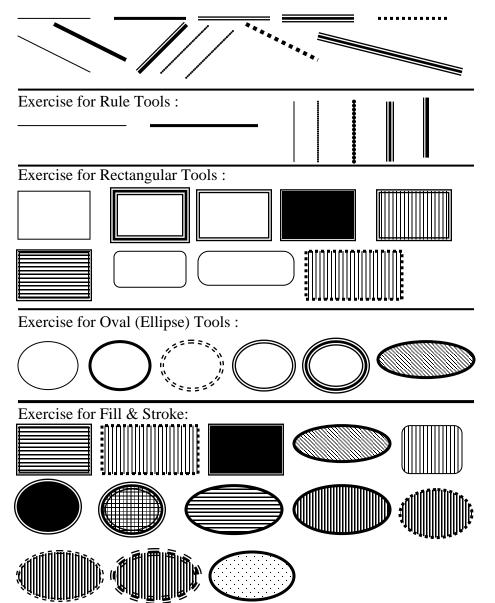

## PageMaker 7.0

Adobe PageMaker is a Advance Publishing Package program. Which we can create Newspaper, articles, Logos, Identity Cards etc. It is developed by Adobe Corporation of America. The version is 7.0. Exercise for Line Tools :